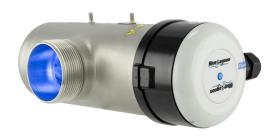

### Blue Lagoon Xpert UV-C MP 400 W

#### Blue Lagoon Xpert UV-C MP 400 W

The Blue Lagoon Xpert-series medium pressure UV lamps emit a wide spectrum of Ultraviolet (UV) light, which gives very good disinfection results and is also excellent for photolysis applications like the reduction of chloramine in pool applications. The single ended lamp in combination with the S.B.T. (Single-end Bayonet Technology) and the onchamber visual lamp status indication makes the systems extremely user friendly. The unit has a compact design and a cross flow irradiation chamber design with low pressure loss. The single-ended lamp is easy to (re)place.

#### Advantages of the Blue Lagoon Xpert UV-C MP 400 W

- Effective chloramine reduction
- Compact chamber design
- The breakdown of chloramines ensures less water change and therefore less consumption of water
- Easy to (re)place single ended lamp and while system is pressurised fast lamp replacement without tools
- · Visual lamp indication in the lamp head
- Fast lamp replacement without tools