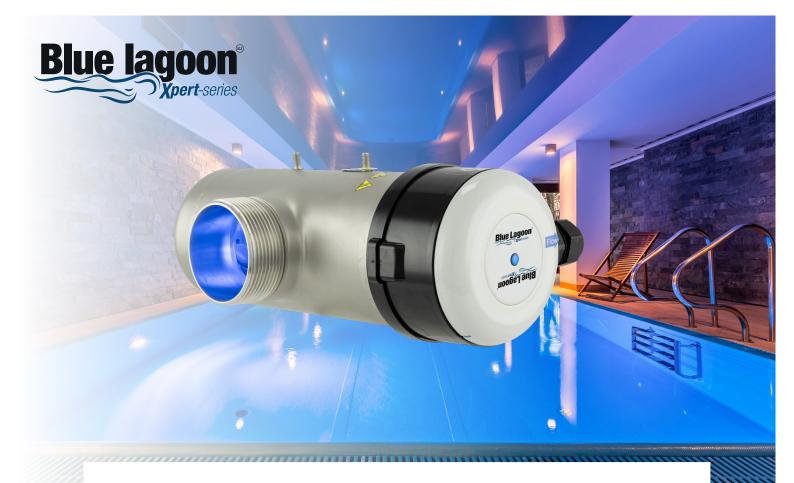

### Blue Lagoon Xpert UV-C MP 400 W

#### Blue Lagoon Xpert UV-C MP 400 W

The Blue Lagoon Xpert-series medium pressure UV lamps emit a wide spectrum of Ultraviolet (UV) light, which gives very good disinfection results and is also excellent for photolysis applications like the reduction of chloramine in pool applications. The single ended lamp in combination with the S.B.T. (Single-end Bayonet Technology) and the onchamber visual lamp status indication makes the systems extremely user friendly. The unit has a compact design and a cross flow irradiation chamber design with low pressure loss. The single-ended lamp is easy to (re)place.

#### Advantages of the Blue Lagoon Xpert UV-C MP 400 W

- Effective chloramine reduction
- Compact chamber design
- The breakdown of chloramines ensures less water change and therefore less consumption of water
- Easy to (re)place single ended lamp and while system is pressurised fast lamp replacement without tools
- · Visual lamp indication in the lamp head
- Fast lamp replacement without tools