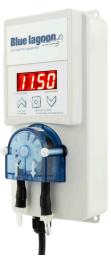

The Blue Lagoon Dosatech is the ideal peristaltic pump for dosing of liquids (flocculant, natrium bicarbonate) into the piping system of your swimming pool. Due to its 3-button controller, the Dosatech is very easy to program and operate.

Due to its 3-button controller, the Dosatech is very easy to program and operate. The Blue Lagoon Dosatech makes a dosage up to 600 seconds per dosing, up to 24 times a day, possible. In addition, the Blue Lagoon Dosatech is easy to install thanks to the compact design and the supplied suction and injection nipples. Installation is also possible in combination with a (existing) Blue Lagoon UV-C system.