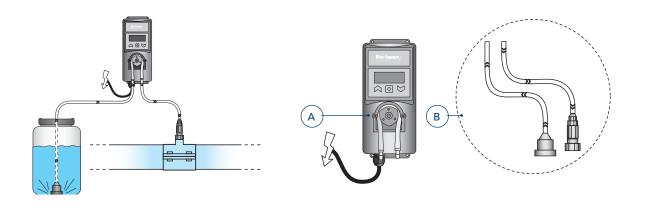

## Spare parts

| Α | B290065 | Replacement pump head for Dosatech                    |
|---|---------|-------------------------------------------------------|
| В | B200030 | Replacement kit for dosing pump pool (hose + nipples) |