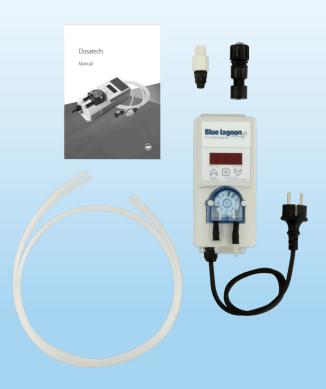

Due to its 3-button controller, the Dosatech is very easy to program and operate. The Blue Lagoon Dosatech makes a dosage up to 600 seconds per dosing, up to 24 times a day, possible. In addition, the Blue Lagoon Dosatech is easy to install thanks to the compact design and the supplied suction and injection nipples. Installation is also possible in combination with a (existing) Blue Lagoon UV-C system.

## Advantages of the Blue Lagoon Dosatech

- Very easy 3-button operation and programming
- External automation possible for one or more dosage pumps
- Dosage up to max. 600 seconds per turn. Maximum 24 runs per day.
- The possibility to change the dosage every hour
- Neoprene hose
- Easy to install and easy to maintain
- · Compact design
- Easy to combine with a Blue Lagoon UV-C unit
- Suction and injection nipples supplied
- Made in the Netherlands