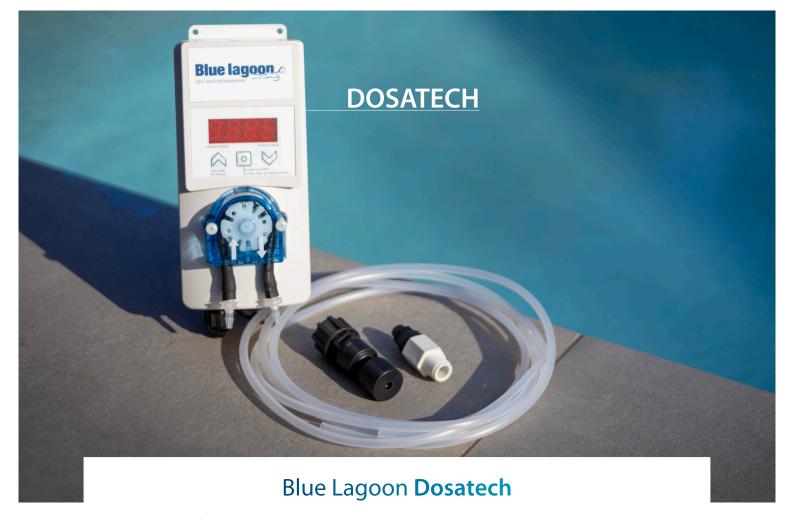

The Blue Lagoon Dosatech is the ideal peristaltic pump for dosing of liquids (flocculant, natrium bicarbonate) into the piping system of your swimming pool. Due to its 3-button controller, the Dosatech is very easy to program and operate.

Due to its 3-button controller, the Dosatech is very easy to program and operate. The Blue Lagoon Dosatech makes a dosage up to 600 seconds per dosing, up to 24 times a day, possible. In addition, the Blue Lagoon Dosatech is easy to install thanks to the compact design and the supplied suction and injection nipples. Installation is also possible in combination with a (existing) Blue Lagoon UV-C system.

## Advantages of the Blue Lagoon Dosatech

- Very easy 3-button operation and programming
- External automation possible for one or more dosage pumps
- Dosage up to max. 600 seconds per turn. Maximum 24 runs per day.
- The possibility to change the dosage every hour
- Neoprene hose
- Easy to install and easy to maintain
- · Compact design
- Easy to combine with a Blue Lagoon UV-C unit
- Suction and injection nipples supplied
- Made in the Netherlands